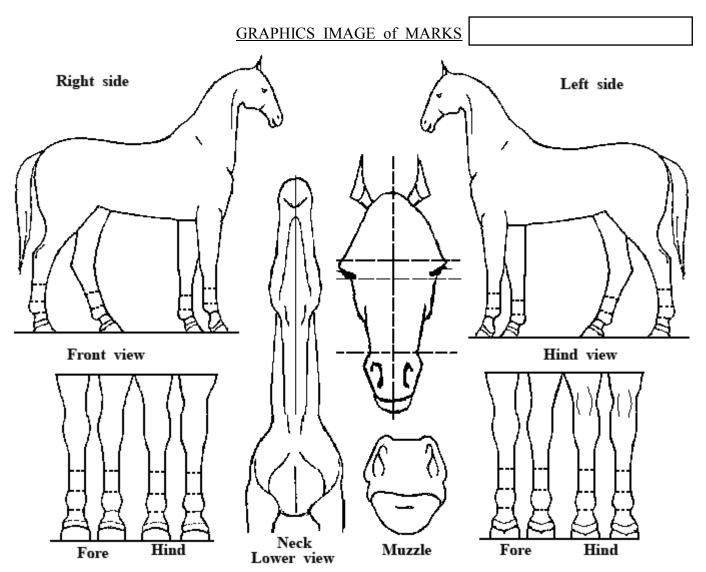

## STATEMENT ABOUT REGISTRATION OF MARE AS BROODMARE

Grey horses must be described with whorls and all pink skin spots and markings. Horses without visible markings must be described with 3 individual whorls at least.